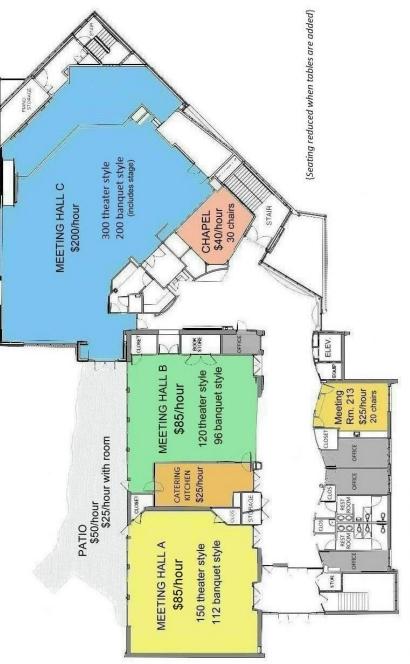

### **Rooms for All Sizes**

### Large Meeting Hall C 300 seats auditorium style

200 seats banquet style

### **Meeting Hall B**

120 seats auditorium style 96 seats banquet style

### Meeting Hall A 150 seats auditorium style 112 seats banquet style

### Smaller Conference and Meeting Rooms are also available for rent

http://owenbrowninterfaithcenter.skedda.com